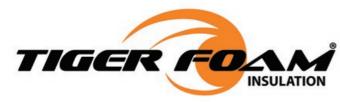

## MODEL TC-130 Recessed Light Cover

| Model<br>Number                                                                                                          | Outside<br>Height                                  | Outside<br>Length                      | Outside<br>Width   |
|--------------------------------------------------------------------------------------------------------------------------|----------------------------------------------------|----------------------------------------|--------------------|
| TC <b>130</b>                                                                                                            | 9″                                                 | 16″                                    | 14 1/2″            |
|                                                                                                                          | Perform                                            | ance Data                              |                    |
| For Use:                                                                                                                 |                                                    |                                        |                    |
| Prevents     light fixt                                                                                                  |                                                    | coming in conta                        | act with recessed  |
| Can be u lights.                                                                                                         | used in conjunct                                   | ion with wide ra                       | nge of recessed    |
|                                                                                                                          |                                                    | l foam insulatior<br>n and lay-in insu |                    |
|                                                                                                                          | for attic spaces,<br>p ceilings.                   | , ceiling spaces,                      | insulated ceilings |
|                                                                                                                          |                                                    |                                        |                    |
|                                                                                                                          | ed in accordan                                     | ice with IEC 603                       | 98-1.              |
|                                                                                                                          |                                                    | Informatio                             |                    |
| Fire test                                                                                                                |                                                    |                                        |                    |
|                                                                                                                          | General 1                                          | Informatio                             |                    |
| Fire test Benefits:                                                                                                      | General 1                                          | Informatio                             | n                  |
| <ul> <li>Fire test</li> <li>Benefits:</li> <li>Fire Rest</li> <li>Energy S</li> </ul>                                    | General 1                                          | Information                            | n                  |
| <ul> <li>Fire test</li> <li>Benefits:</li> <li>Fire Resi</li> <li>Energy S</li> <li>Reduces</li> </ul>                   | General 1<br>istant.<br>Saving.                    | Information<br>• Main                  | n                  |
| <ul> <li>Fire test</li> <li>Benefits:</li> <li>Fire Resi</li> <li>Energy S</li> <li>Reduces</li> <li>Prevents</li> </ul> | General 1<br>istant.<br>Saving.<br>draft problems. | Informatio                             | n                  |